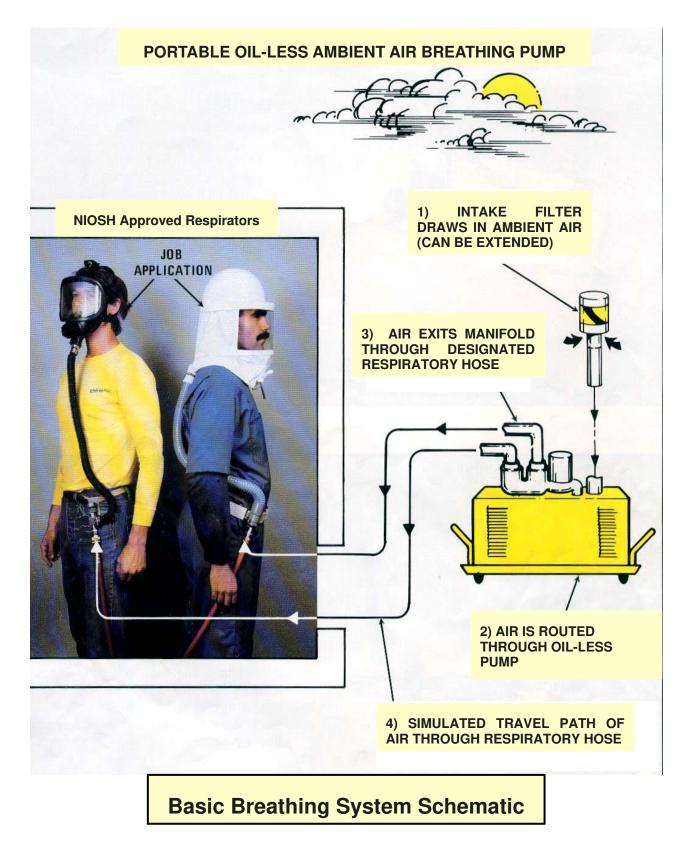

## **Supplied Air Respiratory Protection System**

System #5

Description: A complete Pneumatic Driven Oil-less Ambient Air Breathing Pump with two NIOSH approved Respirator Mask and Hose Assemblies. System can be transported, set-up and stored easily. All Equipment will connect and work together. Pump delivers breathing air on a constant-flow basis, Respirators include built in speaking diaphragm for better communication.

Contents:

| 1 Each | Pneumatic Driven Oil-less Ambient Air Breathing Pump                                                                       |
|--------|----------------------------------------------------------------------------------------------------------------------------|
| 2 Each | Full Face adjustable Respirator Mask with Matching 100 ft. (30m) of Air Hose and Quick Disconnect Fittings NIOSH approved. |
| 1 Each | Inlet Compressed Air Hose Assembly 100 ft. (30m) with attached Quick-Disconnect Fittings.                                  |
| 1 Each | Box of 10 Replacement Filter Cartridges for Air Pump                                                                       |