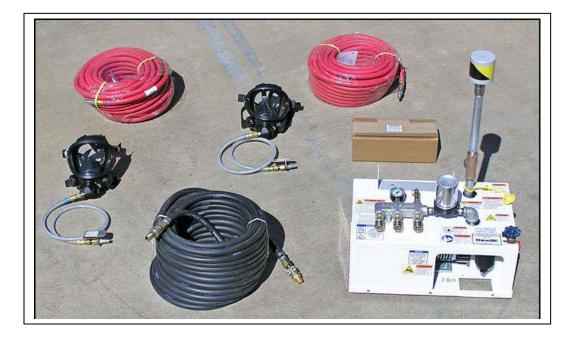

## **Supplied Air Respiratory Protection System**

System #5

Description: A complete Pneumatic Driven Oil-less Ambient Air Breathing Pump with two NIOSH approved Respirator Mask and Hose Assemblies. System can be transported, set-up and stored easily. All Equipment will connect and work together. Pump delivers breathing air on a constant-flow basis, Respirators include built in speaking diaphragm for better communication.

Contents:

| 1 Each | Pneumatic Driven Oil-less Ambient Air Breathing Pump                                                                       |
|--------|----------------------------------------------------------------------------------------------------------------------------|
| 2 Each | Full Face adjustable Respirator Mask with Matching 100 ft. (30m) of Air Hose and Quick Disconnect Fittings NIOSH approved. |
| 1 Each | Inlet Compressed Air Hose Assembly 100 ft. (30m) with attached Quick-Disconnect Fittings.                                  |
| 1 Each | Box of 10 Replacement Filter Cartridges for Air Pump                                                                       |