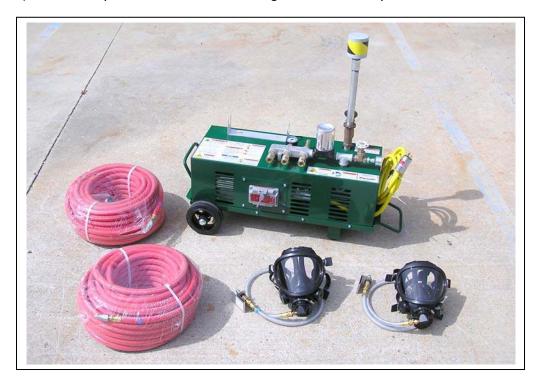

## RHINE AIR, INC.

**Aircraft Fuel Tank Respiratory Protection System** 

System #8

**Description:** A complete Electric Driven (Explosion-Proof) Oil-Less Ambient Air Breathing Pump with two NIOSH approved Respirator Mask and Hose Assemblies. System can be transported, set-up and stored easily. All Equipment will connect and work together, Respirators include built-in speaking diaphragm for better communication.

## **Contents:**

- Electric Driven (Explosion-proof) Ambient Air Breathing Pump. (1 Each) This Pump operates with 115 volt Single Phase, 60 Hz, AC electrical current.
- (2 Each) Full Face Respirator with matching 100 ft. (30m) Hose and Quick-Disconnect Fittings.
- (1 Each) Box of replacement Filter Cartridges for Air Pump.