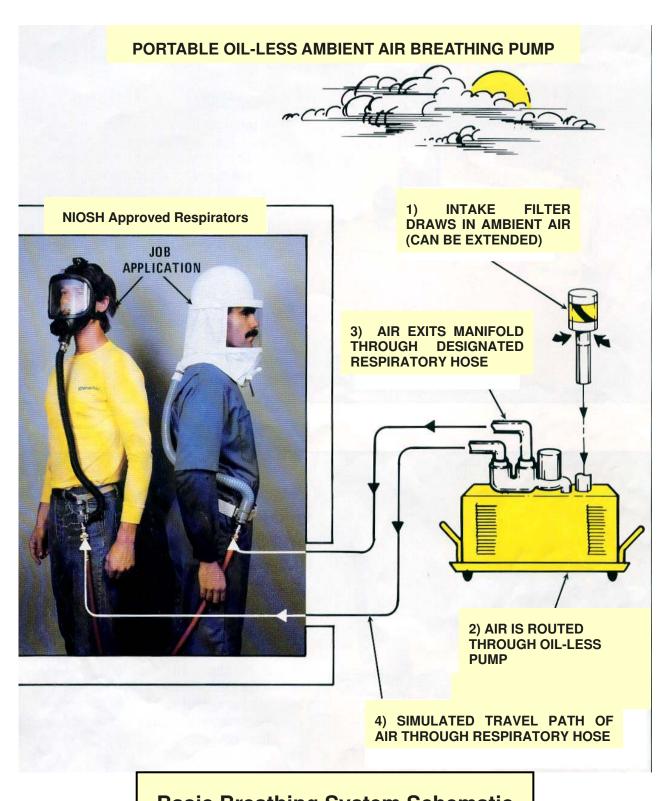

ir Breathing Pump with two NIOSH approved Respirator Mask and Hose Assemblies. System can be transported, set-up and stored easily. All Equipment will connect and work together, Respirators include built-in speaking diaphragm for better communication.

## **Contents:**

- Electric Driven (Explosion-proof) Ambient Air Breathing Pump. (1 Each) This Pump operates with 115 volt Single Phase, 60 Hz, AC electrical current.
- (2 Each) Full Face Respirator with matching 100 ft. (30m) Hose and Quick-Disconnect Fittings.
- (1 Each) Box of replacement Filter Cartridges for Air Pump.



WARNING: This System not to be used in areas that are immediately hazardous to your health or from which the worker cannot escape without the use of a supplied air respirator.

Breathing Pumps, Pneumatic Fans Blowers



**Basic Breathing System Schematic**